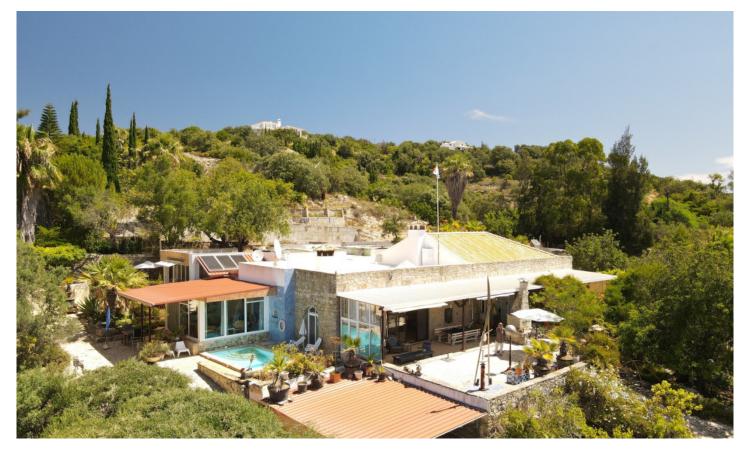

## 3 bedroom country house, annexes and workshop

A unique house set in beautiful countryside, with 2 guest annexes and a workshop.

If you like to live and think outside of the box, this house just outside Loulé, situated in a quiet rural area, could just be what you are looking for. The original house was totally renovated and transformed in a solid strong home, with cosy rustic features. The stone walls and beautiful floors give the house a traditional atmosphere.

Set within natural gardens, and with sea and country views this is a fantastic opportunity, and not the type of house that is often available on the market.

- ✓ Garden
- Air conditioning
- ✓ Pool
- Renovation year: 2022
- Drive way
- Fireplace
- ✓ Terrace
- Storage / utility room
- ✓ Views: Sea views, Countryside views
- Rural Property
- Rustic style
- Farmhouse
- Car port
- ✓ Annex
- Wooden shutters
- Guest cottage
- Double glazing