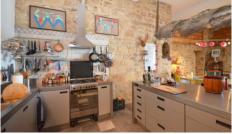

## 3 bedroom country house, annexes and workshop

A unique house set in beautiful countryside, with 2 guest annexes and a workshop.

If you like to live and think outside of the box, this house just outside Loulé, situated in a quiet rural area, could just be what you are looking for. The original house was totally renovated and transformed in a solid strong home, with cosy rustic features. The stone walls and beautiful floors give the house a traditional atmosphere.

## **Features**

- Energy certificate: Exempt
- Automatic irrigation
- ✓ Water Cistern
- ✓ Borehole
- Septic tank
- ✓ Built year: Pré-51
- Equipped kitchen
- Quiet Location
- Floors: 1
- Solar heating
- Closed fireplace
- Irrigation System
- ✓ Barbecue
- Uninterrupted views
- Dishwashing machine
- ✓ Solar orientation: South. West
- Thermoaccumulator