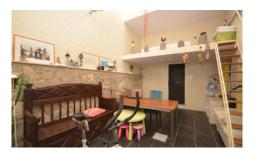

## 3 bedroom country house, annexes and workshop

A unique house set in beautiful countryside, with 2 guest annexes and a workshop.

If you like to live and think outside of the box, this house just outside Loulé, situated in a quiet rural area, could just be what you are looking for. The original house was totally renovated and transformed in a solid strong home, with cosy rustic features. The stone walls and beautiful floors give the house a traditional atmosphere.

- ✓ Garden
- Air conditioning
- ✓ Pool
- Renovation year: 2022
- Drive way
- Fireplace
- ✓ Terrace
- Storage / utility room
- ✓ Views: Sea views, Countryside views
- Rural Property
- Rustic style
- Farmhouse
- Car port
- ✓ Annex
- Wooden shutters
- Guest cottage
- Double glazing