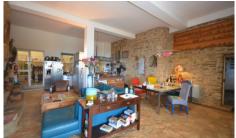

## 3 bedroom country house, annexes and workshop

A unique house set in beautiful countryside, with 2 guest annexes and a workshop.

If you like to live and think outside of the box, this house just outside Loulé, situated in a quiet rural area, could just be what you are looking for. The original house was totally renovated and transformed in a solid strong home, with cosy rustic features. The stone walls and beautiful floors give the house a traditional atmosphere.

## **Features**

- Energy certificate: Exempt
- Automatic irrigation
- ✓ Water Cistern
- ✓ Borehole
- Septic tank
- ✓ Built year: Pré-51
- Equipped kitchen
- Quiet Location
- Floors: 1
- Solar heating
- Closed fireplace
- Irrigation System
- ✓ Barbecue
- Uninterrupted views
- Dishwashing machine
- ✓ Solar orientation: South. West
- Thermoaccumulator