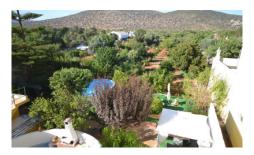

## **Features**

- Energy certificate: E
- ✓ Water Cistern
- Borehole
- Main drainage
- Built year: Pré-51
- Central location
- Floors: 1
- Sealed land area
- Solar orientation: North, South
- Mains water
- Air conditioning
- Laundry
- Proximity: Shopping, Restaurants, Open field, Public Transport
- Drive way

- Fitted wardrobes
- Conservatory
- Terrace
- ✓ Basement
- Storage / utility room
- ✓ Views: Countryside views
- Garage
- Land zoning: Agricultural reserve
- Commercial property
- Car port
- ✓ Annex
- Electric gates