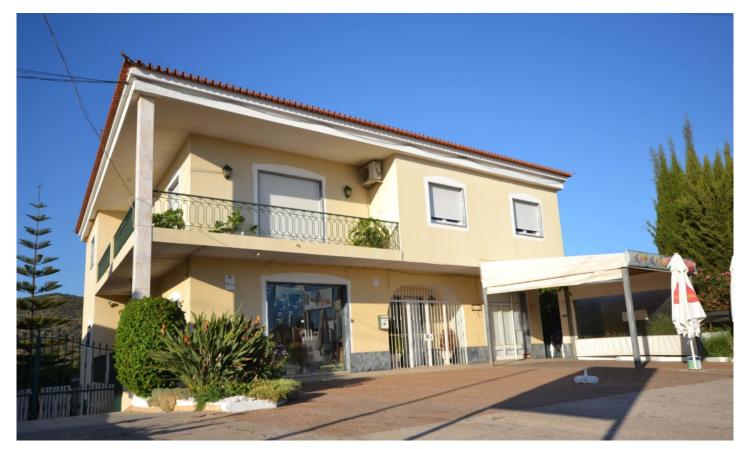

## Building: 3+1 Bed Villa, 2 Commercial Spaces - Loulé / EN125

A property with infinite possibilities, at this moment it is divided into spacious Villa with 3 + 1 bedrooms on the 1st floor and on the ground floor two commercial spaces, one for a restaurant and another one for commercial shop.

An ideal property to have a business on the ground floor and live on the first floor, or to live and create an income from the commercial spaces or even to rent the whole building, as the first floor can be subdivided into apartments.