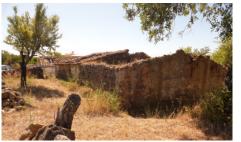

## Plot & Ruin with clear views

Ruin and plot situated on top of a hill, with open views of the countryside and the coast.

Adjacent to this property there is a rustic land that can also be acquired in case you want to increase the garden and/or plot size. It has some neighbours close by but these do not affect the privacy of the property, which is located a very convenient distance from S. Brás where you can find all day to day services.

A very quiet location, in the middle of the Algarve countryside with all its charm and tranquility.