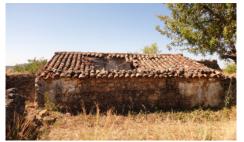

## Plot & Ruin with clear views

Ruin and plot situated on top of a hill, with open views of the countryside and the coast.

Adjacent to this property there is a rustic land that can also be acquired in case you want to increase the garden and/or plot size. It has some neighbours close by but these do not affect the privacy of the property, which is located a very convenient distance from S. Brás where you can find all day to day services.

A very quiet location, in the middle of the Algarve countryside with all its charm and tranquility.