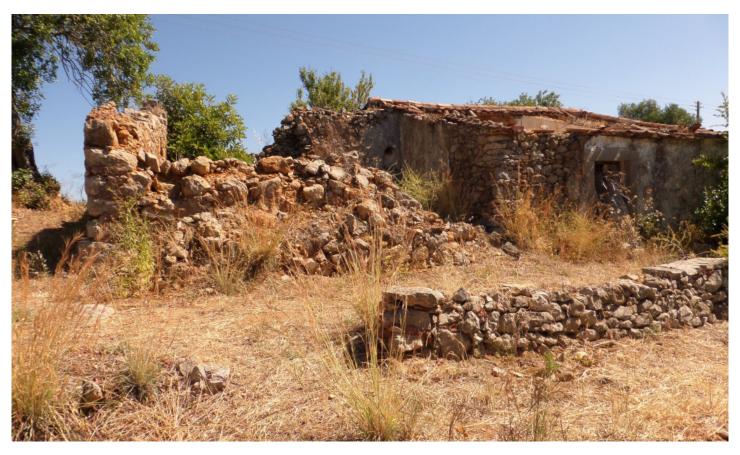

## Plot & Ruin with clear views

Ruin and plot situated on top of a hill, with open views of the countryside and the coast.

Adjacent to this property there is a rustic land that can also be acquired in case you want to increase the garden and/or plot size. It has some neighbours close by but these do not affect the privacy of the property, which is located a very convenient distance from S. Brás where you can find all day to day services.

A very quiet location, in the middle of the Algarve countryside with all its charm and tranquility.