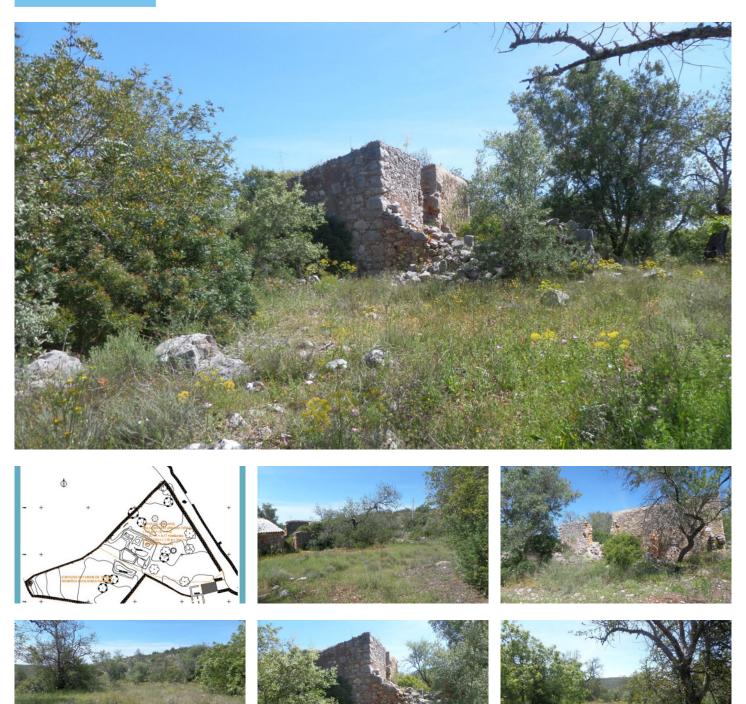

## **Building Land & Ruin**

The land is partial set in an urban area that allows a villa construction. A rural location, just on the outskirts of a very small village.

Close to points of interest where you can take long and relaxing walks and observe nature. This property is not isolated as it has neighbours nearby, but it still has privacy. The land is flat and has a beautiful view of the Algarve mountains. It is an ideal investment for those who would like to live in the countryside or even as an option to make some profit.

## **Features**

- Energy certificate: Exempt
- ✓ Built year: Pré-51
- Quiet Location
- ✓ Floors: 2
- ✓ Solar orientation: East, West
- Mains water

- ✓ Garden
- Proximity: Mountain, Open field, Public Transport
- ✓ Views: Countryside views, Village view
- Land zoning: Ecological reserve
- Rural Property